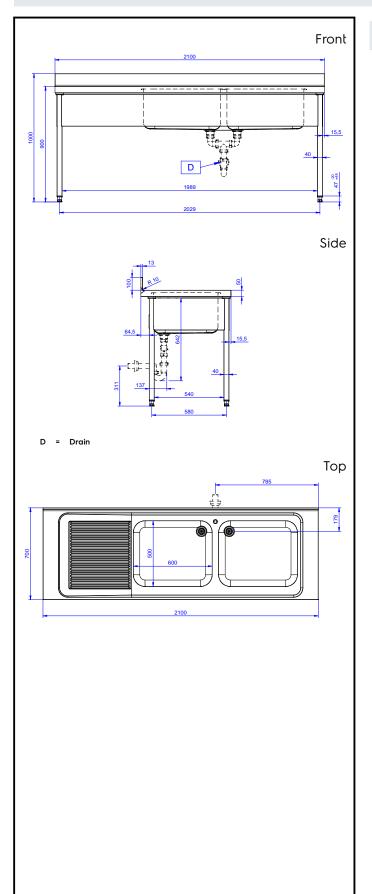

### Main Features Sturdiness, stability and reliability of table accurately tested. Construction • 50 mm worktop in 304 AISI stainless steel, 10/10 in thickness with overflow rim along the top. • Square section legs and 40 mm height-adjustable feet in 304 AISI stainless steel. Sink tops easily slotted onto the legs and taps are easily installed from the rear. Delivered in knock-down package. • Wide range of taps are available to suit every need. Drainage area suitable for drying operations • 100 mm upstand with 10 mm radioused corner and 13 mm deep, designed to be used against a wall. **Optional Accessories** Set of 4 wheels (2 with brake) PNC 855150 □ d. 100mm for tables and sinks (total height on wheels= 993 mm) Lower shelf for 2100mm tables PNC 855279 □ and sinks 132813 (LG2126SXPN) Sink Unit with 2 bowls • Elbow operated mixer tap with PNC 855322 $\Box$ 600x500mm and left hand spout 3/4", single hole drainer, 2100mm Elbow operated mixer tap with PNC 855323 🗅 short spout 3/4", single hole Foot operated mixer tap (hot PNC 855328 🗅 and cold) with spout 3/4" **Short Form Specification** Single plastic drain syphon 2 PNC 895313 for Sinks Item No. Made from 304 AISI stainless steel. The 50mm high worktop in 304 AISI stainless steel, 1mm in thickness, is sounddeadened and has an overflow rim and welded corners. Integral rear upstand, h=100mm, with 8mm radius. All-round apron. Square section legs 40x40mm on 1" heightadjustable feet (+/-20mm) N. 2 bowls mm600x500x300h with overflow pipe and 2" drain hole; left hand drainer.

## Key Information:

| External dimensions, Width:  |              |  |
|------------------------------|--------------|--|
| 132813 (LG2126SXPN)          | 2100 mm      |  |
| External dimensions, Depth:  | 700 mm       |  |
| External dimensions, Height: | 1000 mm      |  |
| Upstand Dimensions, Height:  | 100 mm       |  |
| Upstand Dimensions, Depth:   | 13 mm        |  |
| Upstand Dimensions, Radius:  | R=10         |  |
| Bowls number                 | 2            |  |
| Bowl dimensions              | 600x500xH320 |  |
| Worktop thickness:           | 50 mm        |  |
| Net weight:                  | 65 kg        |  |
|                              |              |  |